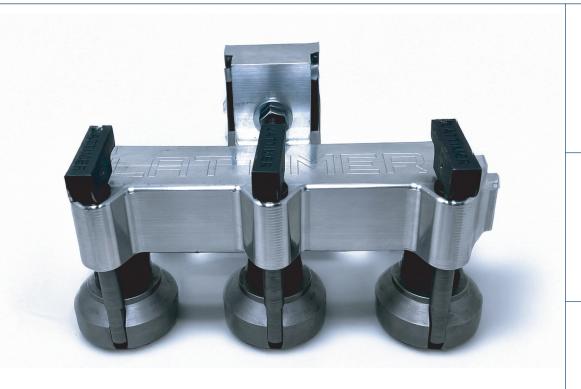

## **Aluminium Pantograph Baffle Arm**

The new Aluminium Individually Sprung Baffle Arm delivers a highly efficient, lightweight solution with a significant reduction in parts for improved reliability, ease of installation, and durability.

The new Baffle Arm is directly interchangeable with industry standard Pantograph Baffle Arms allowing for a straighforward installation onto the machine, reducing setup times and associated costs.

The new Baffle Arm development has been engineered to optimise performance and reduce wear on mechanisms while also minimising cost to the user. The new simplified design produced from 7075 billet aluminium reduces weight and assembly parts by over 45%, reducing points of failure and maximizing reliability.

As proven in similar Lattimer developments, the individually sprung concept has been adopted into

this design to improve the cross-cavity equalisation. The new design with high tensile springs allows the load to be evenly distributed across cavities, reducing container defects.

### **Features**

- Total weight 5.6kgs
- 7075 billet aluminium body
- Independent cross cavity equalisation
- Latches added for easy baffle exchange